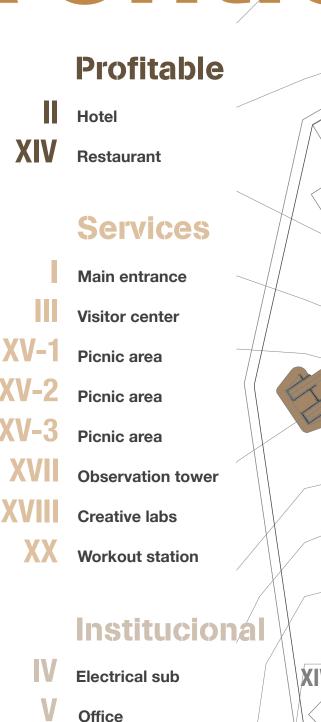

In in imum gentile and economical intervention

Heritage preservation, historical memory, economic, cultural, and social interests are integrated into four systems.

## system profitable

Private participation generates income for the maintenance of the complex and extends the time of permanence in the place.

#### system services

Areas for activities and recreation to provide learning and leisure times for visitors.

Creative labs

Structural preservation General maintenance New floors, walls and ceilings Doors replacement Windows replacement Accessibility adaptations New facilities

#### system Institucional

Existing buildings are reconditioned for administrative uses.