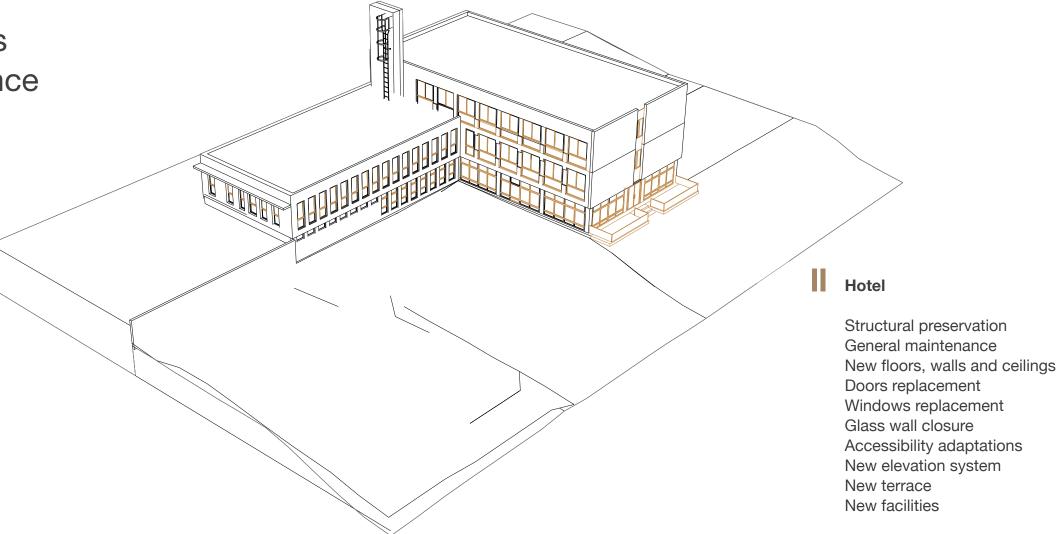

#### XIV Restaurant

Building replacement

first floor

Kovila Hotel profitable system

#### second floor

Devinska Kovila Hotel profitable system