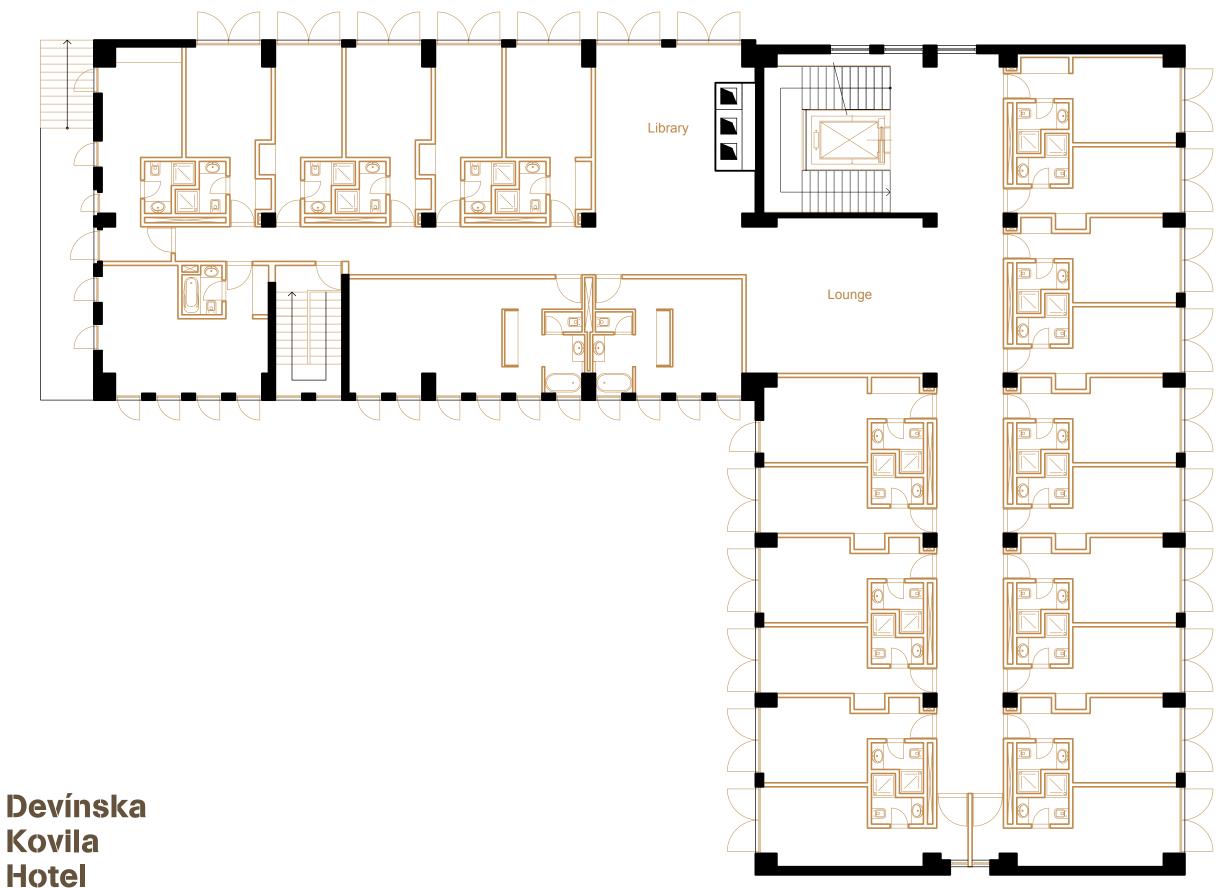

Structural preservation
General maintenance
New floors, walls and ceilings
Doors replacement
Windows replacement
New glass floor
New installations



Pavilion E

Structural preservation General maintenance Glass wall closure New installations



#### XIX

Pavilion F

Structural preservation General maintenance Glass wall closure New installations



#### Navilion G

Structural preservation General maintenance Glass wall closure New installations



#### Pavilion H

Structural preservation General maintenance Glass wall closure New installations



# cold war museum cultural system



## system profitable

Private participation generates income for the maintenance of the complex and extends the time of permanence in the place.



#### XIV Restaurant

Building replacement





first floor



Kovila Hotel profitable system



#### second floor



Devinska Kovila Hotel profitable system











#### system services

Areas for activities and recreation to provide learning and leisure times for visitors.



Creative labs

Structural preservation General maintenance New floors, walls and ceilings Doors replacement Windows replacement Accessibility adaptations New facilities

#### Main entrance

General maintenance Fence replacement Accessibility adaptations

#### **Visitor center**

Structural preservation General maintenance New floors, walls and ceilings Doors replacement Windows replacement Accessibility adaptations New facilities

**Observation tower** 

General maintenance



**Workout station** 

Structural preservation General maintenance New furniture

#### Picnic area