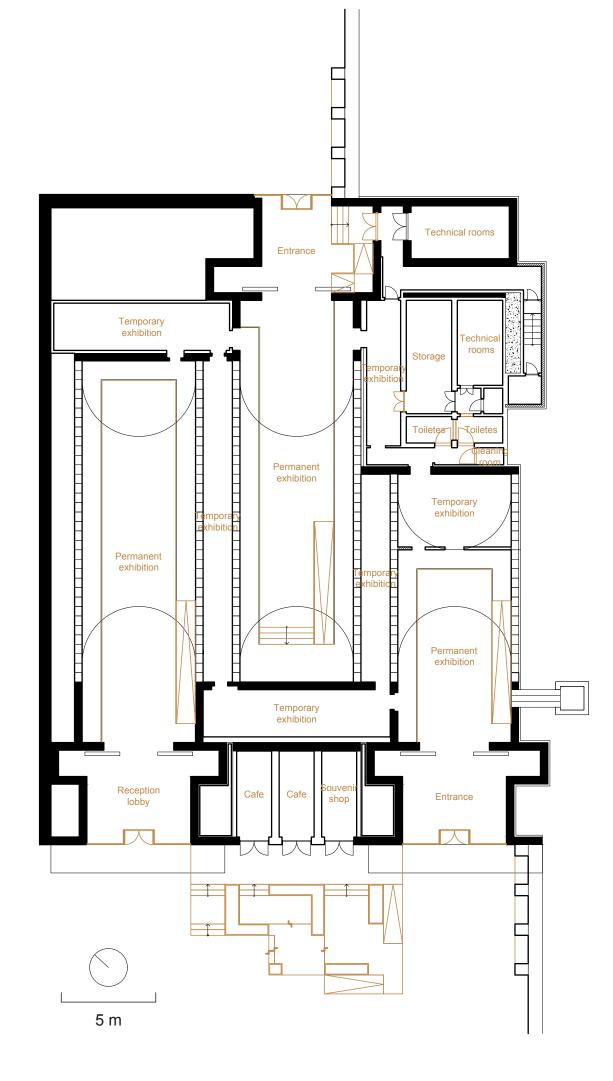

#### Cold War Museum

permanent exhibition

Structural preservation
General maintenance
New floors, walls and ceilings
Doors replacement
Glass wall closure
Accessibility adaptations
New facilities

Pavilion C