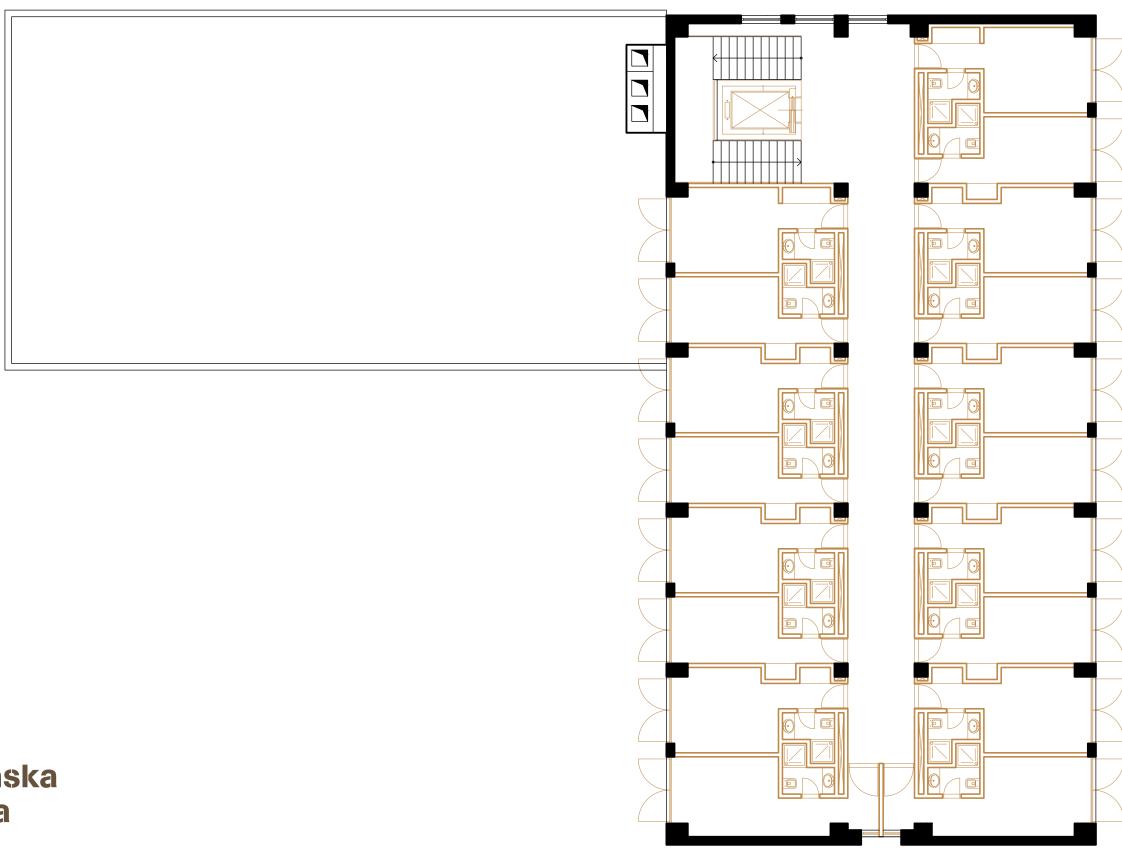

, walls and ceilings
Doors replacement
Windows replacement
New glass floor
New installations



Pavilion E

Structural preservation General maintenance Glass wall closure New installations



#### XIX

Pavilion F

Structural preservation General maintenance Glass wall closure New installations



#### Navilion G

Structural preservation General maintenance Glass wall closure New installations



#### Pavilion H

Structural preservation General maintenance Glass wall closure New installations



# cold war museum cultural system



## system profitable

Private participation generates income for the maintenance of the complex and extends the time of permanence in the place.



#### XIV Restaurant

Building replacement





first floor



Kovila Hotel profitable system



#### second floor



Devinska Kovila Hotel profitable system











#### system services

Areas for activities and recreation to provide learning and leisure times for visitors.



Creative labs

Structural preservation General maintenance New floors, walls and ceilings Doors replacement Windows replacement Accessibility adaptations New facilities

#### Main entrance

General maintenance Fence replacement Accessibility adaptations

#### **Visitor center**

Structural preservation General maintenance New floors, walls and ceilings Doors replacement Windows replacement Accessibility adaptations New facilities

**Observation tower** 

General maintenance



**Workout station** 

Structural preservation General maintenance New furniture

#### Picnic area

Structural preservation General maintenance New furni