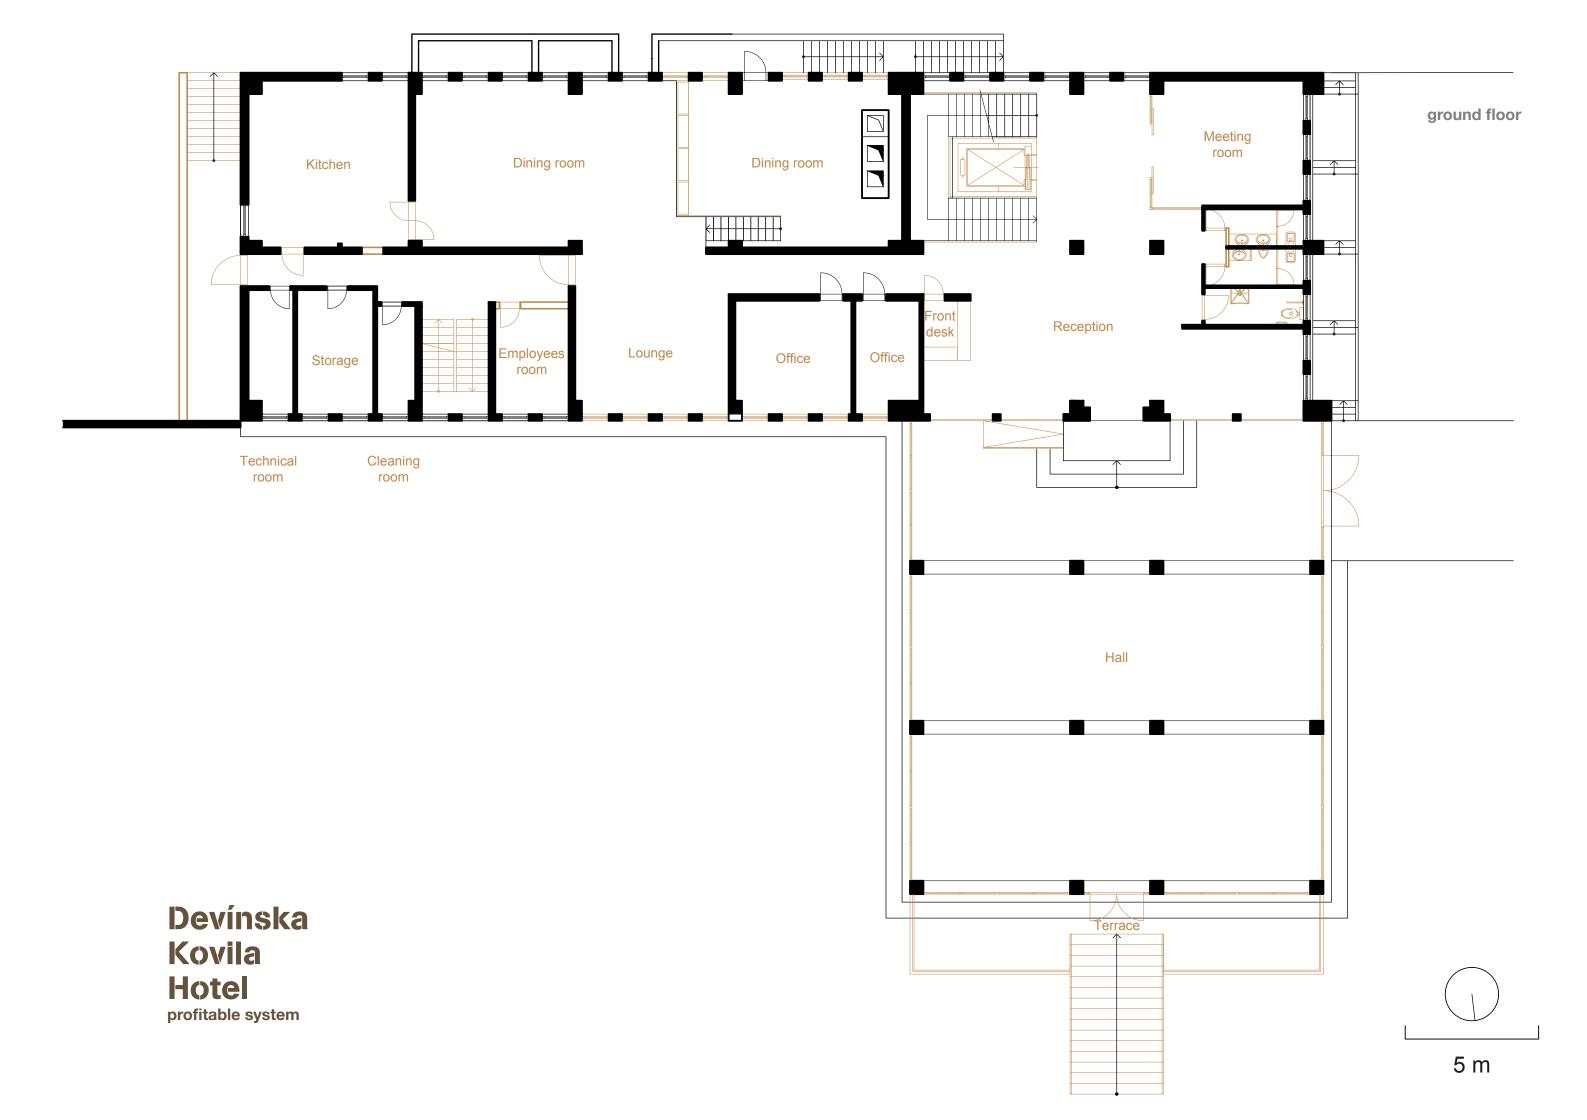

#### XIV Restaurant

Building replacement

first floor

Kovila Hotel profitable system

#### second floor

Devinska Kovila Hotel profitable system